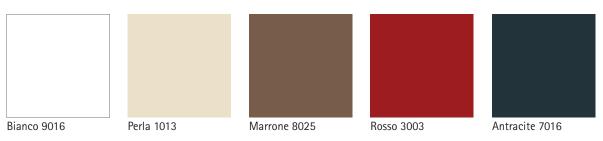

X150

MEASUREMENT L x H: 550 x 1500 POWER: 1000 W INSULATION: CL II POWER SUPPLY: Electric THERMOSTAT: Digital - Timed



code GS55X110

MEASUREMENT L × H: 550 × 1100 POWER: 600 W INSULATION: CL II POWER SUPPLY: Electric THERMOSTAT: Digital – Timed

ATTENTION: upon request, all panels can be implemented for horizontal application

### The product:

It is perfect both in a rustic environment or also with modern furnishings: GranSasso is dedicated to everyone who wants to be comfortable and live as naturally as possible with the environment. The Livingstone<sup>®</sup> technology is enhanced by the irregular surface of the stone, which emphasises the low relief.

Standard matt colours:



Other colours available upon request See page 30



White

## THE MATTE COLOURS

#### STANDARD COLOURS



#### COLOURS UPON REQUEST

| Avorio 1015   | Beige 1001   | Giallo 1003 | Arancio 2004      | Rosso vivo 3020 |
|---------------|--------------|-------------|-------------------|-----------------|
|               |              |             |                   |                 |
| Rosa 3015     | Magenta 4010 | Lilla 4005  | Blu pastello 5024 | Blu capri 5019  |
|               |              |             |                   |                 |
| Turchese 6034 | Opale 6026   | Agata 7038  | Argento 7001      | Platino 7036    |

The colours and images in this catalogue are provided for informational purposes only and are not binding