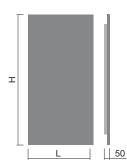

## GRANSASSO

code GS55X150

MEASUREMENT L x H: 550 x 1500 POWER: 1000 W INSULATION: CL II POWER SUPPLY: Electric THERMOSTAT: Digital - Timed

code GS55X110

MEASUREMENT L × H: 550 × 1100 POWER: 600 W INSULATION: CL II POWER SUPPLY: Electric THERMOSTAT: Digital – Timed